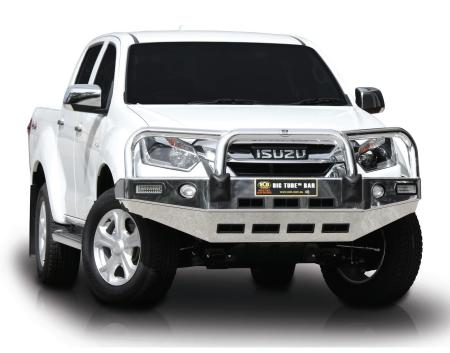

## **BIG TUBE**<sup>T</sup>**BAR** with optional ECB Driving Lights Winch Compatible

Mirror Polished Alloy Shown

## **Product Specifications:**

| Distance added to vehicle :        | 180 mm                                               |
|------------------------------------|------------------------------------------------------|
| Nett weight added to vehicle :     | 50 Kg                                                |
| Spotlight height allowance :       | 214 mm (tab to top tube)                             |
| Spotlight width allowance :        | N/A                                                  |
| Spotlight tab distance to vehicle: | N/A                                                  |
| Maximum Spotlight weight :         | N/A (mounted on channel)                             |
| Material Specifications :          | Centre Tube: 76mm(d) x 4.7mm(t) T6 Hi -Tensile Alloy |
|                                    | Shoulders: 63mm(d) x 4.2mm(t) T6 Hi -Tensile Alloy   |
|                                    | Centre Channel: 6mm(t) One-piece 5052 H32            |
|                                    | Structural Alloy                                     |
|                                    | Steel Mounts: 8mm Thick, plasma cut                  |