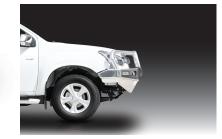

## **BIG TUBE**<sup>T</sup>**BAR** with optional ECB Driving Lights Winch Compatible

Mirror Polished Alloy Shown